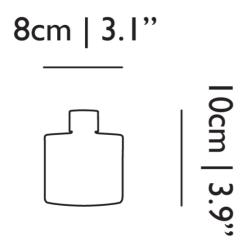

#### Product

WIDTH  $8cm \mid 3.1$ "
HEIGHT  $10cm \mid 3.9$ "
DEPTH  $8cm \mid 3.1$ "
DIAMETER  $8cm \mid 3.1$ "
WEIGHT NETTO  $0.5kg \mid 1.1lbs$ 

#### Packaging

width  $23 \text{cm} \mid 9.1$ "
Height  $12 \text{cm} \mid 4.7$ "
Cubage  $0.01 \text{m}^3 \mid 0.22 \text{ft}^3$ Length  $23 \text{cm} \mid 9.1$ "
Weight  $0.5 \text{kg} \mid 1.1 \text{lbs}$ 