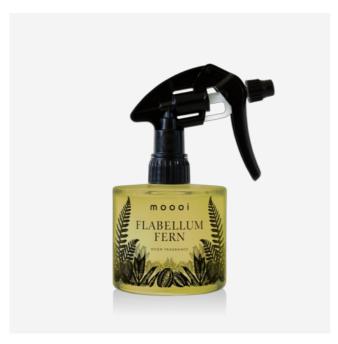

# Room spray Flabellum Fern

MOOOI WORKS

Create an exotic retreat filled with blooming life and resplendent light. The colourful tones in the Flabellum Fern Home Fragrance reveal the wild beauty of green and untamed jungles.

Sweet exotic fruits, heady woods and fresh green plants turn your home into a green oasis.

Moooi Flabellum Fern Home Fragrance comes as a room spray and reed diffuser, both made from natural ingredients.

#### ADDITIONAL

200 ml Trigger Spray - A scent providing a mixture of tropical fruits, heady woods and aromatic leaves.